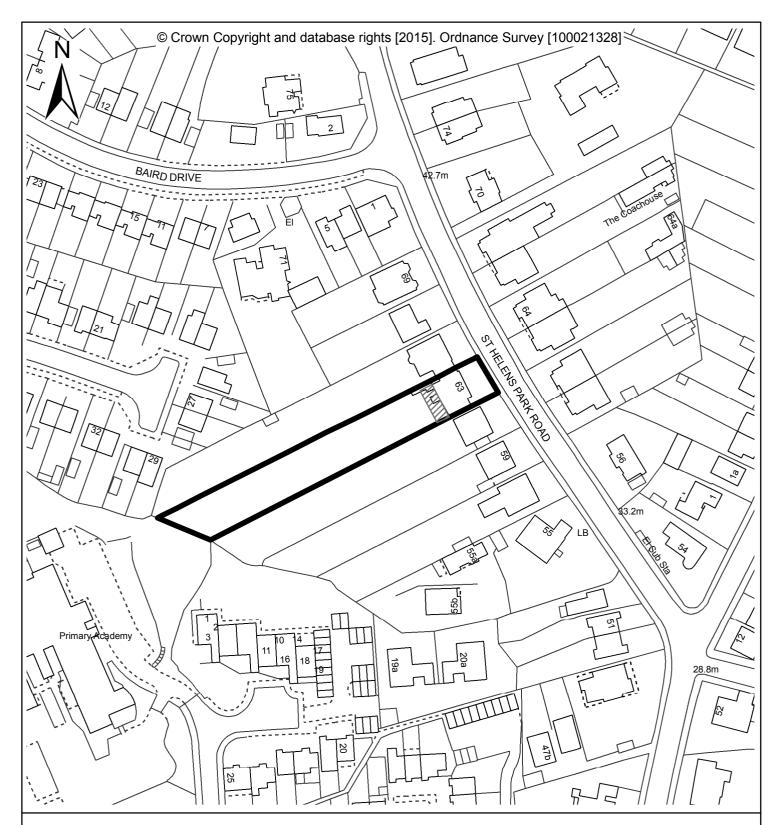

63 St Helens Park Road Hastings TN34 2JJ

Single storey flat roofed rear extension together with front facing dormer window

Development Manager, Hastings Borough Council, Aquila House, Breeds Place, Hastings, East Sussex TN34 3UY